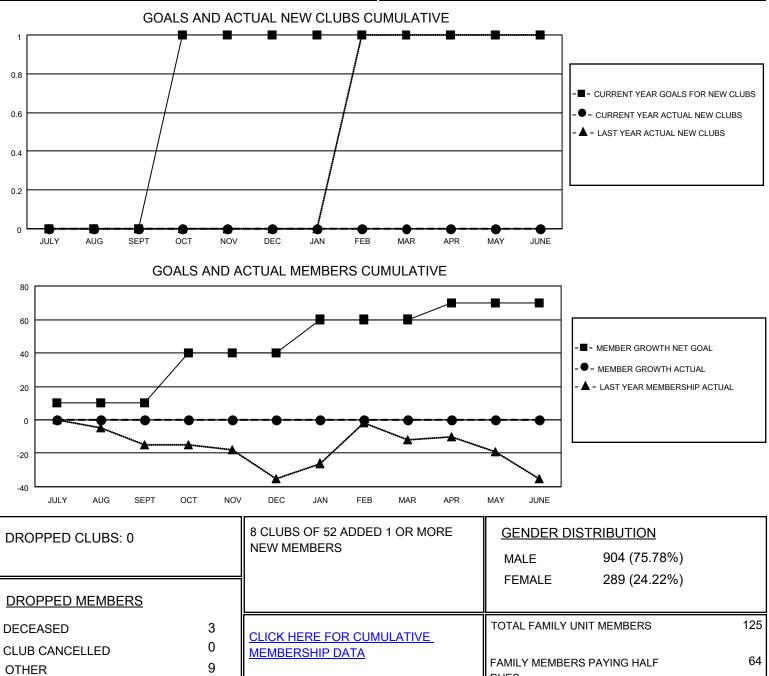

## LOCATION NORTH DAKOTA

**District 5 NE** 

Results as of: 7/31/2020

| Clubs                 |               |           |               | Members               |                        |                         |                                                    |
|-----------------------|---------------|-----------|---------------|-----------------------|------------------------|-------------------------|----------------------------------------------------|
| RESULTS FOR 2020-2021 |               |           |               | RESULTS FOR 2020-2021 |                        |                         |                                                    |
| QUARTER               | NEW CLUB GOAL | NEW CLUBS | DROPPED CLUBS | QUARTER MEMI          | BER GROWTH NET<br>GOAL | MEMBER GROWTH<br>ACTUAL | DROPPED<br>MEMBERS ACTUAL<br>(including transfers) |
| JULY/AUG/SEPT         | 0             | 0         | 0             | JULY/AUG/SEPT         | 10                     | 18                      | 12                                                 |
| OCT/NOV/DEC           | 1             | 0         | 0             | OCT/NOV/DEC           | 30                     | 0                       | 0                                                  |
| JAN/FEB/MAR           | 0             | 0         | 0             | JAN/FEB/MAR           | 20                     | 0                       | 0                                                  |
| APR/MAY/JUNE          | 0             | 0         | 0             | APR/MAY/JUNE          | 10                     | 0                       | 0                                                  |